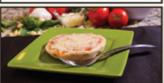

#### **DESCRIPTION:**

STUDENTS ARE NOW ABLE TO INDULGE IN THE SAME GREAT TASTE OF WILD MIKE'S WHILE IN SCHOOL! WILD MIKE'S PIZZA (80550/80650) IS ON A 51% WHOLE GRAIN 5" DEEP DISH CRUST. CONTAINS MOZZARELLA. PROVOLONE. ROMANO AND PARMESAN CHEESE.

#### **BAKING INSTRUCTIONS:**

PREHEAT OVEN TO 325 DEGREES. PLACE PIZZA ON BAKING SHEET.

FROZEN: BAKE 13-15 MINUTES THAWED: BAKE 11-13 MINUTES

DUE TO OVEN VARIANCES, TIMES AND TEMPERATURES MAY REQUIRE ADJUSTMENTS.