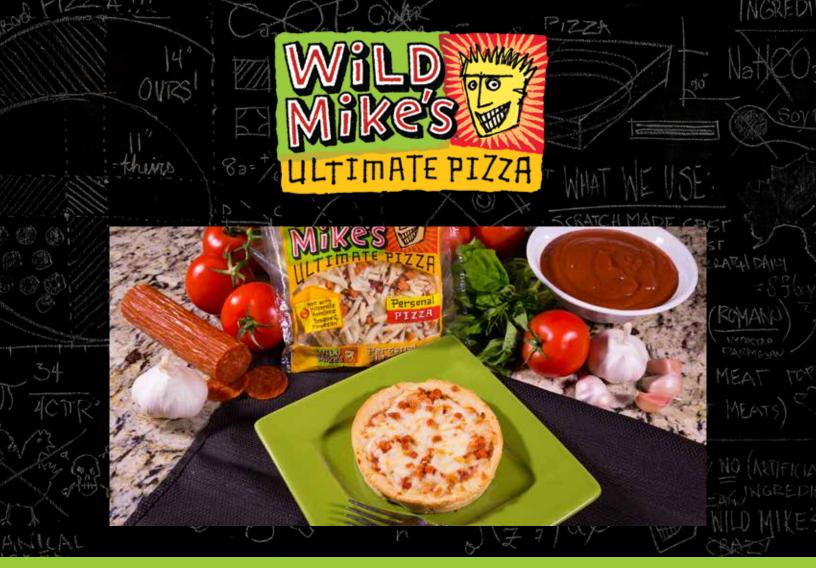

# WILD MIKE'S 5" DEEP DISH PEPPERONI (NO PORK) BULK/I.W.

WILD MIKE'S IS AN ULTRA-PREMIUM PRODUCT THAT FEATURES BOTH HIGH QUALITY AND QUANTITY INGREDIENTS.

**OUR PRODUCTS DO NOT CONTAIN:** 

L-CYSTEINE **CALCIUM PROPIONATE BHA-BHT SODIUM NITRATES SODIUM BENZOATE** 

#### **DESCRIPTION:**

STUDENTS ARE NOW ABLE TO INDULGE IN THE SAME GREAT TASTE OF WILD MIKE'S WHILE IN SCHOOL! WILD MIKE'S PIZZA (80549/80649) IS ON A 51% WHOLE GRAIN 5" DEEP DISH CRUST. CONTAINS MOZZARELLA. PROVOLONE. ROMANO AND PARMESAN CHEESE.