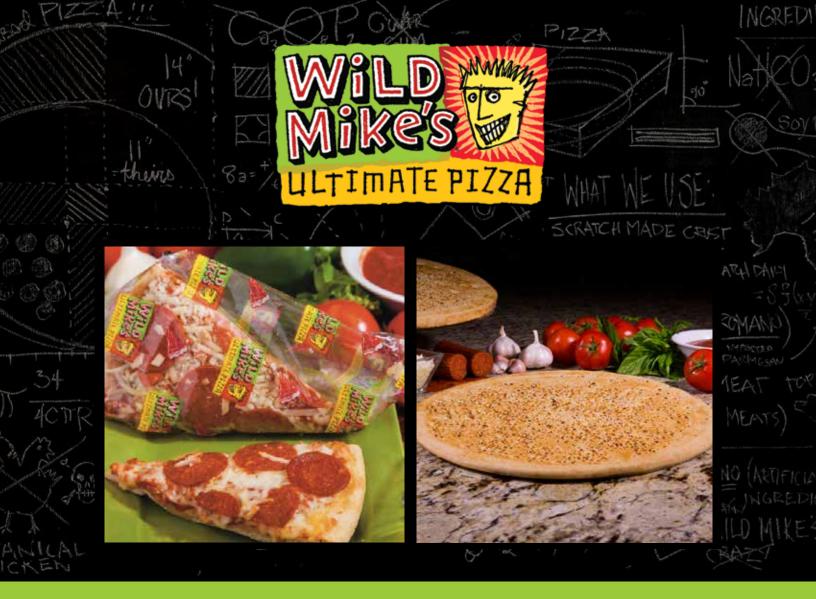

#### **DESCRIPTION:**

STUDENTS ARE NOW ABLE TO INDULGE IN THE SAME GREAT TASTE OF WILD MIKE'S WHILE IN SCHOOL! WILD MIKE'S PIZZA (90500) IS ON A 51% WHOLE GRAIN CRUST AND INDIVIDUALLY WRAPPED BY THE SLICE. CONTAINS MOZZARELLA, PROVOLONE, ROMANO AND PARMESAN CHEESE.